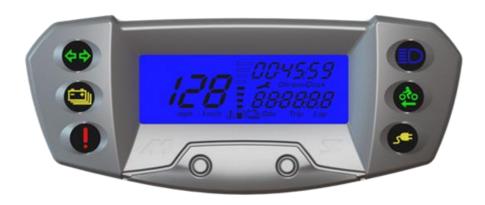

## **Technical Data:**

- Dimensions: 126mm x 52mm x 52mm.
- Weight: 165g.
- LCD: 60mm x 20 mm TN.
- Pressure Equalized by Goretex.
- CAN communication by Can-Bus

## **6 LED Indicators:**

- Blinkers.
- High Beam.
- Fuel injection.
- Fuel Reserve.
- Water Temperature.
- Neutral.

## LCD Functions:

- Speedometer up to 299 km/h.
- Odometer.
- Trip 1 & 2.
- Fuel level (segments).
- Chronometer.
- Lap.
- Clock.
- Service.
- km/h or mph.

It also has the following characteristics that a user may require, such as: