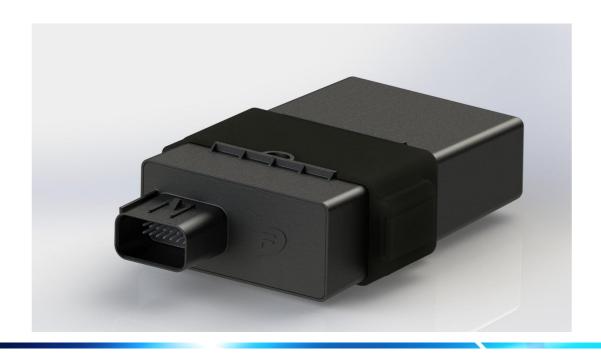

# CONNECTIVITY

#### Size:

110 x 70 x 32 mm

#### Fixing:

Rubber

## **Communication:**

CAN bus line (Standard) - Speed up to 500 kbit/s.

8 Mbyte internal flash memory.

## **Bluetooth:**

Bluetooth low energy module v 4.2 certified.

## **General features:**

Gateway Bluetooth CAN data logger.